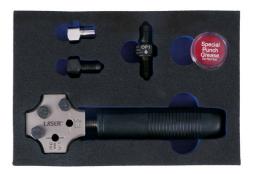

## Werkzeug zum Bördeln der Bremsleitung

Compact, hand-held brake pipe flaring tool for convenient on-vehicle brake pipe repair and maintenance even when access is restricted. The tool has a dual head for creating both DIN single flares and SAE double flares and the flare type is clearly marked for easy identification. Simple to use, a stop-plug sets the correct length of pipe and the flare is formed by turning the punch into the cast body to compress the pipe end. The set includes dies and punches for the two most common brake pipe sizes (4.75mm and 3/16") as well as a pot of punch grease. A robust, quality tool engineered to produce precision flares every time.