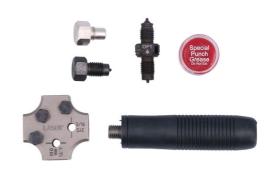

## Werkzeug zum Bördeln der Bremsleitung

Compact, hand-held brake pipe flaring tool for convenient on-vehicle brake pipe repair and maintenance even when access is restricted. The tool has a dual head for creating both DIN single flares and SAE double flares and the flare type is clearly marked for easy identification. Simple to use, a stop-plug sets the correct length of pipe and the flare is formed by turning the punch into the cast body to compress the pipe end. The set includes dies and punches for the two most common brake pipe sizes (4.75mm and 3/16") as well as a pot of punch grease. A robust, quality tool engineered to produce precision flares every time.