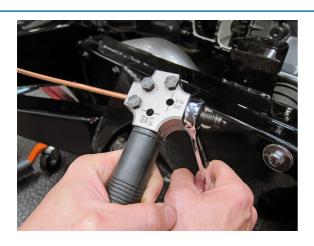

## Werkzeug zum Bördeln der Bremsleitung

Compact, hand-held brake pipe flaring tool for convenient on-vehicle brake pipe repair and maintenance even when access is restricted. The tool has a dual head for creating both DIN single flares and SAE double flares and the flare type is clearly marked for easy identification. Simple to use, a stop-plug sets the correct length of pipe and the flare is formed by turning the punch into the cast body to compress the pipe end. The set includes dies and punches for the two most common brake pipe sizes (4.75mm and 3/16") as well as a pot of punch grease. A robust, quality tool engineered to produce precision flares every time.