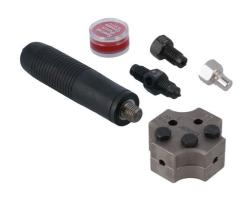

## Werkzeug zum Bördeln der Bremsleitung

Compact, hand-held brake pipe flaring tool for convenient on-vehicle brake pipe repair and maintenance even when access is restricted. The tool has a dual head for creating both DIN single flares and SAE double flares and the flare type is clearly marked for easy identification. Simple to use, a stop-plug sets the correct length of pipe and the flare is formed by turning the punch into the cast body to compress the pipe end. The set includes dies and punches for the two most common brake pipe sizes (4.75mm and 3/16") as well as a pot of punch grease. A robust, quality tool engineered to produce precision flares every time.