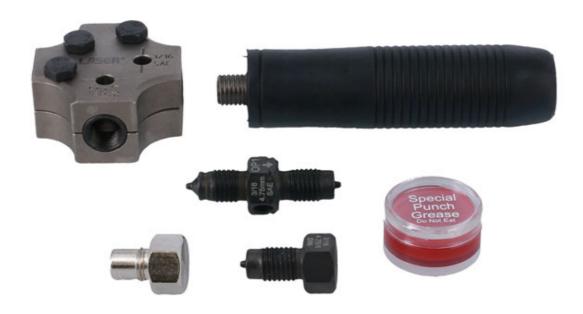

## Werkzeug zum Bördeln der Bremsleitung

Compact, hand-held brake pipe flaring tool for convenient on-vehicle brake pipe repair and maintenance even when access is restricted. The tool has a dual head for creating both DIN single flares and SAE double flares and the flare type is clearly marked for easy identification. Simple to use, a stop-plug sets the correct length of pipe and the flare is formed by turning the punch into the cast body to compress the pipe end. The set includes dies and punches for the two most common brake pipe sizes (4.75mm and 3/16") as well as a pot of punch grease. A robust, quality tool engineered to produce precision flares every time.