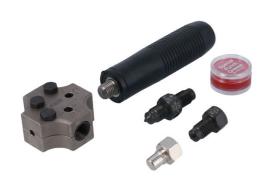

## Werkzeug zum Bördeln der Bremsleitung

Compact, hand-held brake pipe flaring tool for convenient on-vehicle brake pipe repair and maintenance even when access is restricted. The tool has a dual head for creating both DIN single flares and SAE double flares and the flare type is clearly marked for easy identification. Simple to use, a stop-plug sets the correct length of pipe and the flare is formed by turning the punch into the cast body to compress the pipe end. The set includes dies and punches for the two most common brake pipe sizes (4.75mm and 3/16") as well as a pot of punch grease. A robust, quality tool engineered to produce precision flares every time.